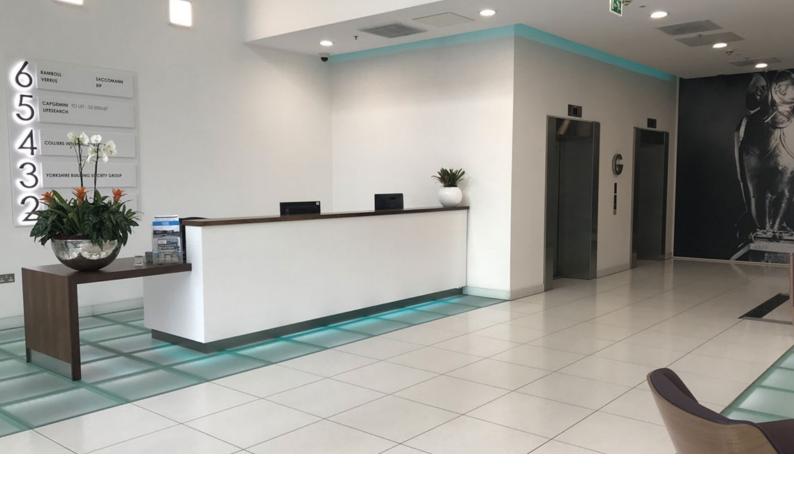

- Mike Hill, Building Manager.

A fabulous testimonial for a stunning project. The sparkling White Corian reception counter with Walnut counter top and feature multi media wall with inlaid Walnut panels provide a warm contemporary feel that is already home to the most discerning organisations including Capgemani, KPMG and the Yorkshire Building Society.

# The works comprised:-

- Working closely with the client to ensure we met with their expectations.
- 5 axis CNC fabrication.
- · Bespoke joinery.
- Construction of Sparkling White Corian feature wall with Walnut inlays Sparkling White Corian reception frontage with Walnut counter top.