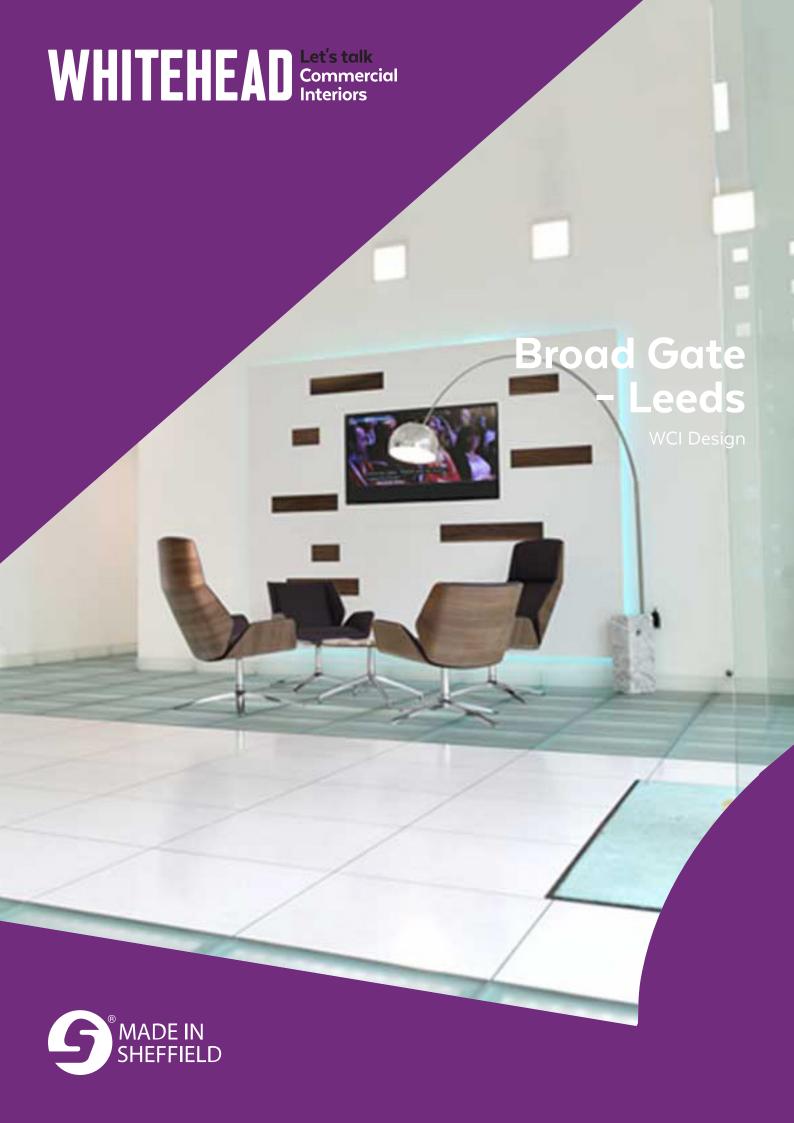

# **Broad Gate - Leeds**

"Firstly what a fantastic job you and your team have done.
The desk and panelling are a huge wow factor for the building. The team installing the desk and panelling were very accommodating, professional and composed themselves as good ambassadors for your organisation."

- Mike Hill, Building Manager.

A fabulous testimonial for a stunning project. The sparkling White Corian reception counter with Walnut counter top and feature multi media wall with inlaid Walnut panels provide a warm contemporary feel that is already home to the most discerning organisations including Capgemani, KPMG and the Yorkshire Building Society.

# The works comprised:-

- Working closely with the client to ensure we met with their expectations.
- 5 axis CNC fabrication.
- · Bespoke joinery.
- Construction of Sparkling White Corian feature wall with Walnut inlays Sparkling White Corian reception frontage with Walnut counter top.