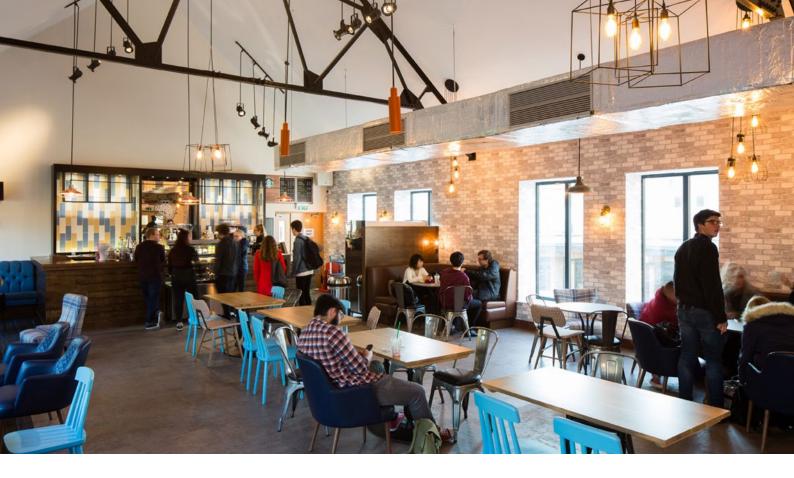

## York St John Student Union

Having built a wonderful relationship with York St John Student Union over 15 years working alongside 4 general managers and their staff it was a fitting honour to be part of the team which delivered the new Student Union building facilities. Working closely alongside Watson Batty Architects and Hall Construction the Whitehead team delivered the bespoke joinery and seating for the bar, coffee bar and reception area's.

#### The works comprised:-

- Close collaboration with the design team and main contractor.
- Manufacture and installation of the bar servery counters and backfittings.
- Manufacture, and installation of the bespoke seating.
- Upholstery and polishing.
- Site installation.