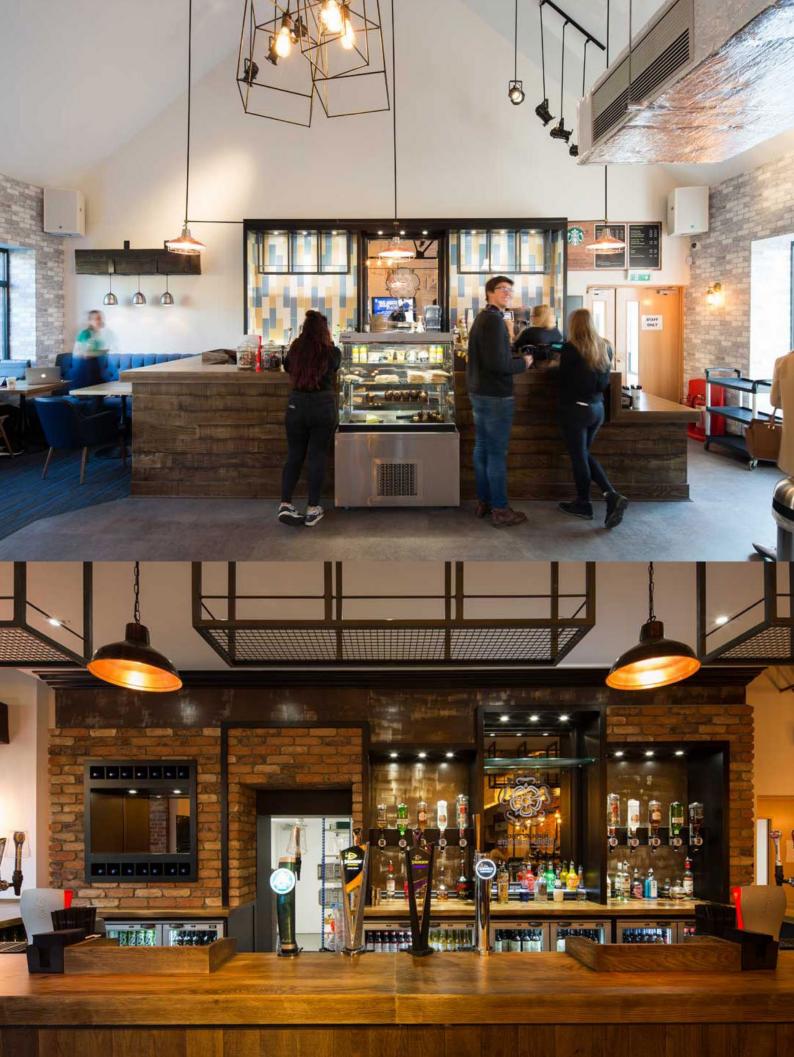

## York St John Student Union

Having built a wonderful relationship with York St John Student Union over 15 years working alongside 4 general managers and their staff it was a fitting honour to be part of the team which delivered the new Student Union building facilities. Working closely alongside Watson Batty Architects and Hall Construction the Whitehead team delivered the bespoke joinery and seating for the bar, coffee bar and reception area's.

#### The works comprised:-

- Close collaboration with the design team and main contractor.
- Manufacture and installation of the bar servery counters and backfittings.
- Manufacture, and installation of the bespoke seating.
- Upholstery and polishing.
- Site installation.